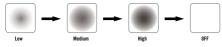

#### Lantern:

1. Press the Power Button for

#### Mozzie Zapper:

1. Press the Mozzie Button