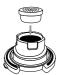

#### **Installing Attractant Tablet:**

1. Assemble by lifting the Hangers on base of lantern

2. Turn in an anti-clockwise direction to release the holder

3. Carefully install or replace the attractant tablet and reinstall to lantern