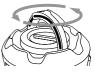

# ADJUSTING LEVEL OF ATTRACTANT

The amount of attractant that the unit will emit can be adjusted by the control located on the base of the unit.

Turn clockwise to increase or anti-clockwise to decrease the amount of attractant released