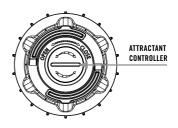

#### MOZZIE ATTRACTANT

The attractant tablets are designed to release a chemical mixture that replicates the human body and is a natural attractant for mosquitos that draws them to the lantern. The level of attractant that is released can be controlled by adjusting the control on the base of the lantern. Each tablet contains sufficient attractant to last for 25 to 30 days after being removed from its protective backaging.