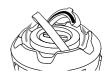

#### **Installing Attractant Tablet:**

1. Assemble by lifting the Hangers on base of lantern

2. Turn in an anti-clockwise direction to release the holder

3. Carefully install or replace the attractant tablet and reinstall to lantern