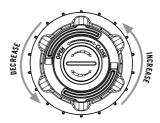

# ADJUSTING LEVEL OF ATTRACTANT

The amount of attractant that the unit will emit can be adjusted by the control located on the base of the unit.

Turn clockwise to increase or anti-clockwise to decrease the amount of attractant released