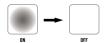

### **CHARGING**

1. Connect the supplied USB cable to the Charging Port

- 2. Connect to a suitable 5V/1 or 2A outlet
- 3. Charge Indicator will illuminate RED and will TURN OFF when fully charged

**Note:** appliance can be used when being charged or directly from a suitable power source (The charge time will be increased if in operation whilst being charged).