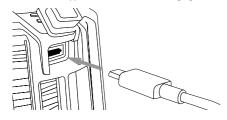

### **CHARGING**

1. Connect the supplied USB cable to the Charging Port

- 2. Connect to a suitable 5V/1 or 2A outlet
- 3. Charge Indicator will illuminate RED and will TURN OFF when fully charged

**Note:** appliance can be used when being charged or directly from a suitable power source (The charge time will be increased if in operation whilst being charged).